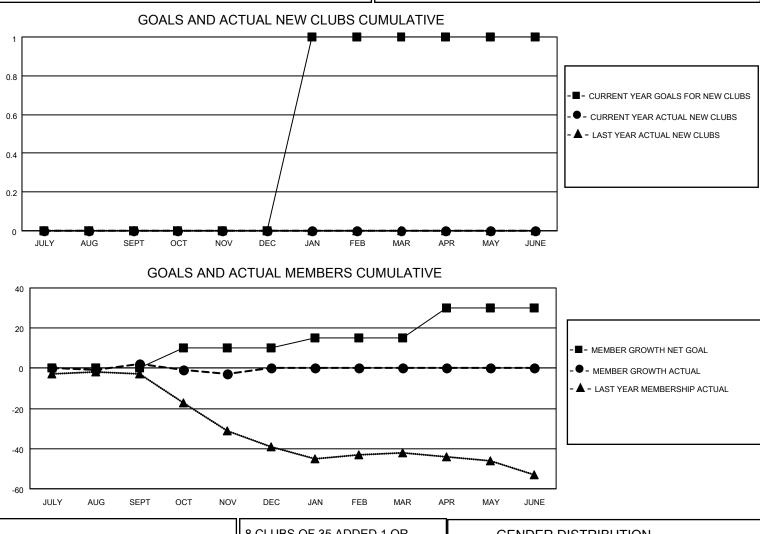

## LOCATION NEW YORK

District 20 E2

Results as of: 11/30/2022

| Clubs                 |               |           |               | Members               |                         |                         |                                                    |
|-----------------------|---------------|-----------|---------------|-----------------------|-------------------------|-------------------------|----------------------------------------------------|
| RESULTS FOR 2022-2023 |               |           |               | RESULTS FOR 2022-2023 |                         |                         |                                                    |
| QUARTER               | NEW CLUB GOAL | NEW CLUBS | DROPPED CLUBS | QUARTER MEI           | MBER GROWTH NET<br>GOAL | MEMBER GROWTH<br>ACTUAL | DROPPED<br>MEMBERS ACTUAL<br>(including transfers) |
| JULY/AUG/SEPT         | 0             | 0         | 0             | JULY/AUG/SEPT         | 0                       | 9                       | 6                                                  |
| OCT/NOV/DEC           | 0             | 0         | 0             | OCT/NOV/DEC           | 10                      | 11                      | 15                                                 |
| JAN/FEB/MAR           | 1             | 0         | 0             | JAN/FEB/MAR           | 5                       | 0                       | 0                                                  |
| APR/MAY/JUNE          | 0             | 0         | 0             | APR/MAY/JUNE          | 15                      | 0                       | 0                                                  |